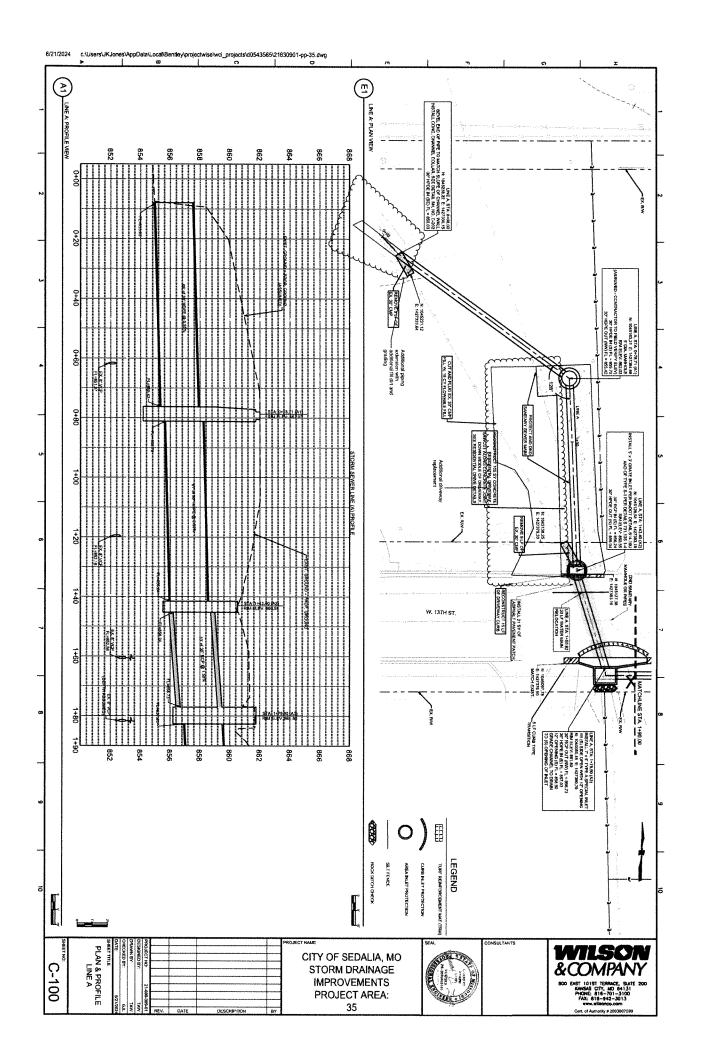

- maintaining the security and reliability of our treatment plant operations. Staff recommends acceptance of the change order.
- 5. Staff has identified the need for Change Order #3 for the 2021-181B Storm Drainage Improvements Project in Area 35, near S. Beacon Ave. and W. 13th St., which is funded by a DNR ARPA Grant. The change order includes extending 30-inch stormwater piping and replacing a concrete driveway at 1610 W. 13th St., with the contractor requesting an additional 21 calendar days to complete the work. The original project design did not account for properly restoring the homeowner's driveway or extending the drainage pipe to the end of the yard, which staff and the contractor determined was necessary to provide the best long-term service to the homeowner and the community. The total cost for the change order is \$22,180.66, increasing the overall project cost to \$322,050.80. The additional funding will be covered by the DNR Grant and SLFRF (City), and the change order has already been approved by the Department of Natural Resources. Staff recommends acceptance of the change order.